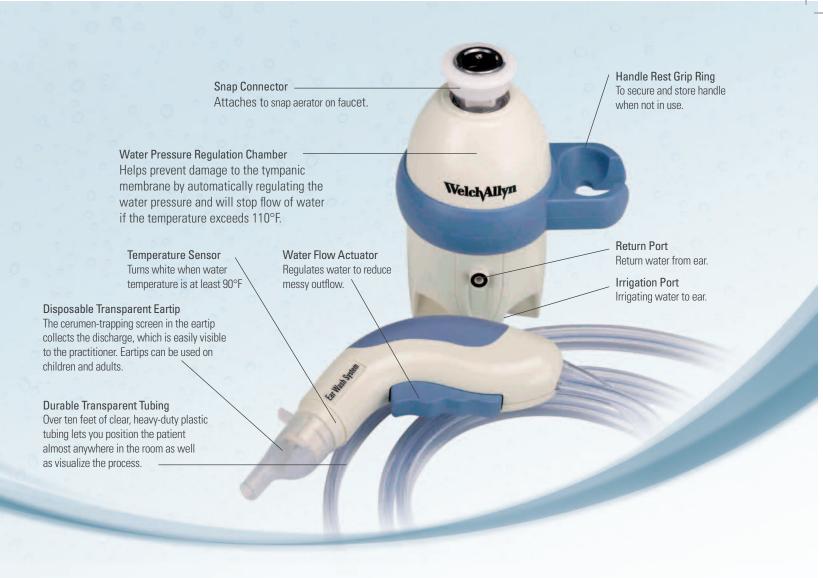

## Welch Allyn Ear Wash System

Improve efficiency and patient safety with this advanced ear wash system.

Welch Allyn°

Advancing Frontline Care™

MC9220SS\_Earwash.indd 1 7/16/12 10:40 AM

- Eliminates messy outflow by automatically dislodging, removing and disposing of cerumen
- Reduces potential for common side effects such as vertigo, nausea, deeper cerumen impaction, perforated ear drums and other tympanic membrane damage
- Easily control and monitor suction, water temperature and pressure levels
- Compact and easy to transport from room to room