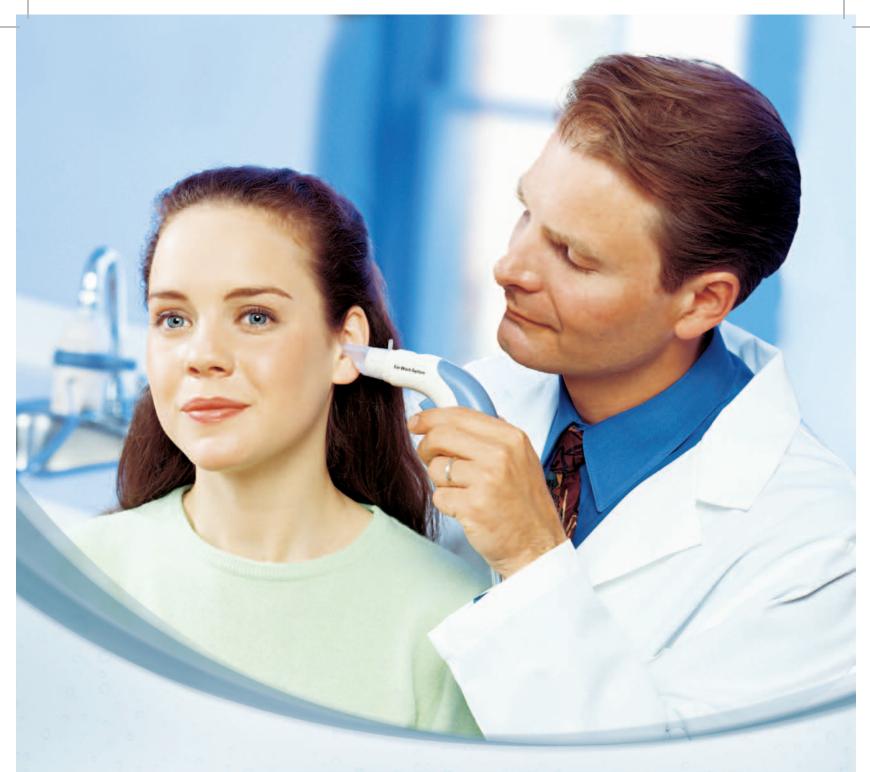

## Welch Allyn Ear Wash System

Improve efficiency and patient safety with this advanced ear wash system.

Welch Allyn°

Advancing Frontline Care™

MC9220SS\_Earwash.indd 1 7/16/12 10:40 AM

- Eliminates messy outflow by automatically dislodging, removing and disposing of cerumen
- Reduces potential for common side effects such as vertigo, nausea, deeper cerumen impaction, perforated ear drums and other tympanic membrane damage
- Easily control and monitor suction, water temperature and pressure levels
- Compact and easy to transport from room to room